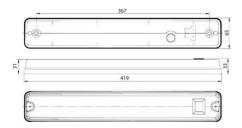

#### **DIMENSIONS**

| Length | 419 mm |
|--------|--------|
| Width  | 65 mm  |
| Height | 34 mm  |