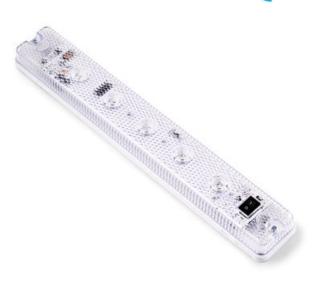

## **LED LIGHT BAR - ILL42**

ILL42

805100405 LED Light bar, No on/off switch, 24 V ac/dc, ILL42

- High output LED light bar
- With or without On/Off switch
- · Wide control voltage range
- >30 000 hrs lifetime
- IP40/44 IP65 Option

#### PRODUCT DESCRIPTION

The ILL LED Lamp is developed for lighting in primarily mobile applications such as trolley cabinets or cab lighting where there are requirements for low current consumption or resistance to vibration. The service life is estimated to be up to 100,000 h.

- LED light bar with excellent light output for universal applications e.g. illumination of work places, cabines in vehicles, etc.
- Specially designed lens optics with light focus on ~70°
- Switched mode power supply for constant light output though changing voltages (e.g. use in vehicles) for nominal voltage 24-48 V AC/DC: 17-73 V DC/17-54 V AC
- Models with and without built-in on/off switch
- All advantages of modern LED technology
- long life time >30.000 h
- vibration-proof
- low nominal current
  - SPS-fit (leakage / inrush current)
  - Prodection class IP 65 optional for special projects (prewired)
  - Coloured LEDs (yellow, red) alternatively possible (for marking different factory areas, etc.)
  - Easy mounting